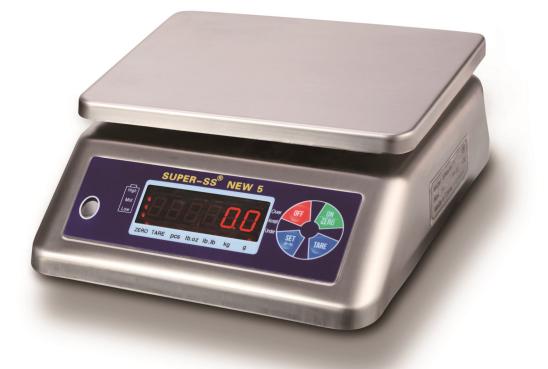

## **SUPER SS-5** STAINLESS STEEL SCALE

- STAINLESS STEEL HOUSING AND GOODS PLATE
- 14mm LED FRONT AND REAR DISPLAYS
- WATERPROOF IP68 RATING
- FULL CAPACITY TARE, SLEEP MODE & BATTERY STATUS INDICATION
- RECHARGEABLE BATTERY AND HARD WIRED MAINS CABLE
- SELECTABLE RESOLUTION UP TO 1:15,000
- HIGH/LOW CHECKWEIGHING FUNCTION
- PRE-SELECTABLE WEIGHING UNITS kg, g, DECIMAL lbs, lbs & oz & PIECES
- PROTECTIVE WORKING COVER
- 240V OPERATION (110V CHARGEABLE OPTION)