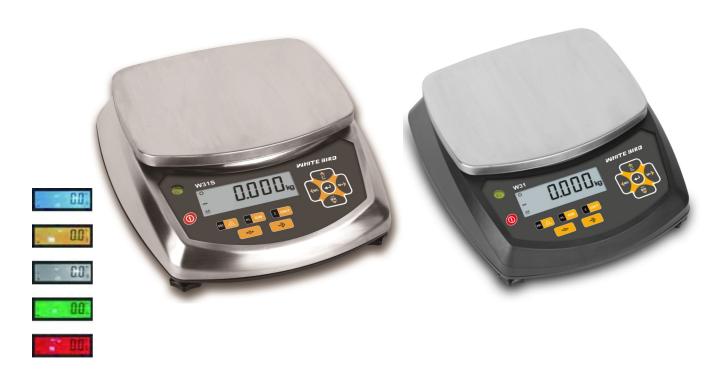

## Approved IP65 Bench Scale

## **Specification**

| Model                 | W31 / W31S                                                     |     |      | W31H/W31SH |      |      |
|-----------------------|----------------------------------------------------------------|-----|------|------------|------|------|
| Capacity              | 3kg                                                            | 6kg | 15kg | 3kg        | 6kg  | 15kg |
| Division              | 0.5g                                                           | 1g  | 2g   | 0.1g       | 0.2g | 0.5g |
| Approved Division     | 1g                                                             | 2g  | 5g   | n/a        | n/a  | n/a  |
| Applications          | Basic weighing, parts counting, checkweighing, animal weighing |     |      |            |      |      |
| Weighing Units        | g, kg, lbs, oz                                                 |     |      |            |      |      |
| Power Supply          | Built-in rechargeable battery                                  |     |      |            |      |      |
| Plate Size (mm)       | 240 x 200                                                      |     |      |            |      |      |
| Dimension (mm)        | 291 x 398 x 98                                                 |     |      |            |      |      |
| Operating Temperature | - 10°C - 40°C                                                  |     |      |            |      |      |